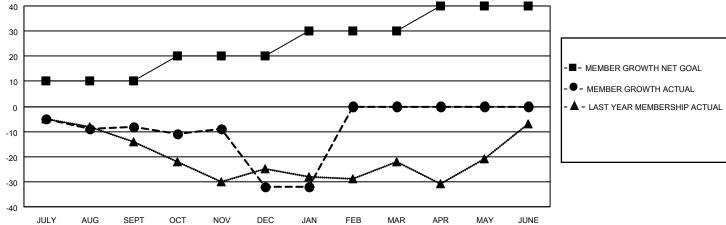

## District 11 B1

| Clubs RESULTS FOR 2022-2023 |   |   |   | Members RESULTS FOR 2022-2023 |    |    |    |
|-----------------------------|---|---|---|-------------------------------|----|----|----|
|                             |   |   |   |                               |    |    |    |
| JULY/AUG/SEPT               | 0 | 0 | 1 | JULY/AUG/SEPT                 | 10 | 14 | 21 |
| OCT/NOV/DEC                 | 1 | 0 | 1 | OCT/NOV/DEC                   | 10 | 23 | 45 |
| JAN/FEB/MAR                 | 0 | 0 | 0 | JAN/FEB/MAR                   | 10 | 24 | 12 |
| APR/MAY/JUNE                | 1 | 0 | 0 | APR/MAY/JUNE                  | 10 | 0  | 0  |