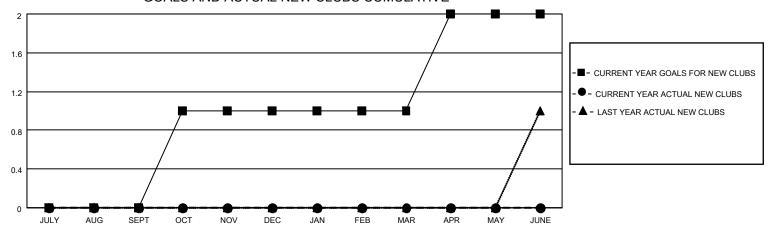

## District 11 B1

| Clubs RESULTS FOR 2022-2023 |   |   |   | Members RESULTS FOR 2022-2023 |    |    |    |
|-----------------------------|---|---|---|-------------------------------|----|----|----|
|                             |   |   |   |                               |    |    |    |
| JULY/AUG/SEPT               | 0 | 0 | 1 | JULY/AUG/SEPT                 | 10 | 14 | 21 |
| OCT/NOV/DEC                 | 1 | 0 | 1 | OCT/NOV/DEC                   | 10 | 23 | 45 |
| JAN/FEB/MAR                 | 0 | 0 | 0 | JAN/FEB/MAR                   | 10 | 24 | 12 |
| APR/MAY/JUNE                | 1 | 0 | 0 | APR/MAY/JUNE                  | 10 | 0  | 0  |